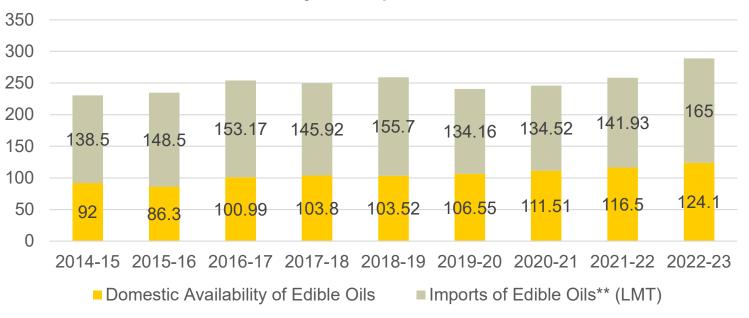

## India: Edible Oil Demand and Supply Scenario

#### Domestic Availability v/s Import of Edible Oils in India

| Oil Year<br>(Nov-Oct) | % Self<br>sufficiency | % Share of imports |
|-----------------------|-----------------------|--------------------|
| 2014-15               | 40                    | 60                 |
| 2015-16               | 36.8                  | 63.2               |
| 2016-17               | 39.7                  | 60.3               |
| 2017-18               | 41.6                  | 58.4               |
| 2018-19               | 40                    | 60                 |
| 2019-20               | 44.3                  | 55.7               |
| 2020-21               | 45.3                  | 54.7               |
| 2021-22               | 45.1                  | 54.9               |
| 2022-23               | 42.92                 | 57.07              |

- ☐ India's self-sufficiency in edible oil production is approximately 43%
- □ 57% of edible oil is imported from other countries