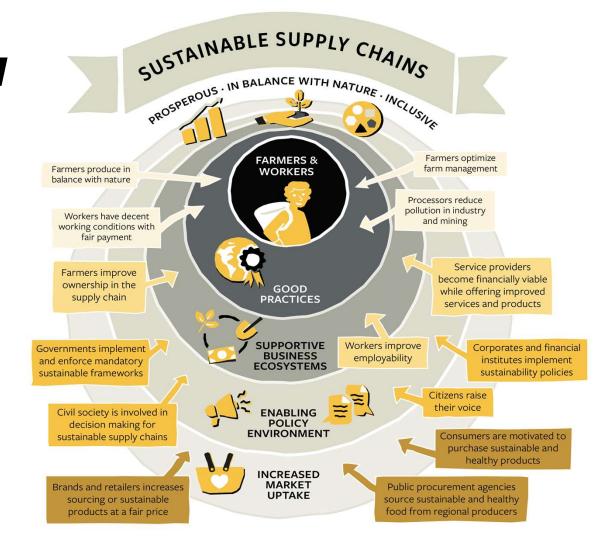

# IMPLEMENTATION STRATEGY

SUSTAINABLE
SUPPLY CHAINS
THROUGH FOUR
INTERCONNECTED
LEVELS