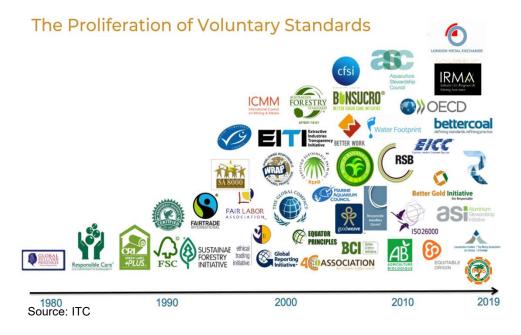

#### EMERGENCE OF SUSTAINABILITY STANDARDS IN AGRICULTURE

- ☐ Hundreds of sustainability standards have emerged over the last three decades as market tools that enhance sustainable development in the agriculture sector
- □ Sustainability standards first came to the forefront in the 1980s, with standards like Organic (IFOAM) and the Rainforest Alliance
- ☐ The first VSS with global reach was launched in the fields of agriculture, forestry, as well as in the fair-trade arena
- □ VSS are widely used to govern environmental, social and ethical issues in global supply chains