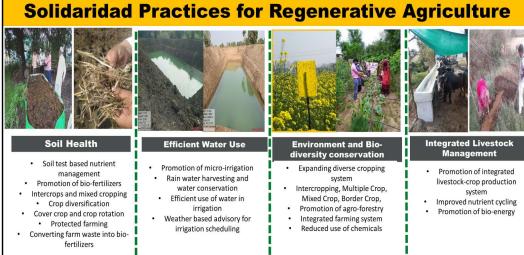

The International Centre of Excellence for Regenerative Agriculture has been established in Madhya Pradesh, India for large scale promotion of regenerative agriculture.