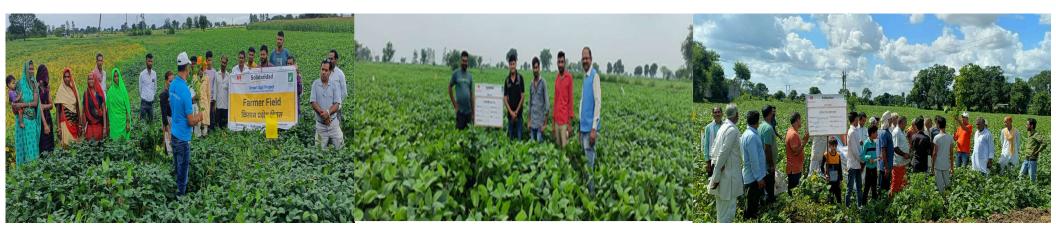

A group of 10,151 farmers are prepared and successfully certified by the third-party audit agency under the Indian Standard for Sustainable Soy (ISSS)

□ Solidaridad is working with over **200000 Soy farmers** in the state of Madhya Pradesh and Rajasthan **Well established field training centers, offices** and farm field schools across 20 districts of both states; **(200 extension experts and team members)** 