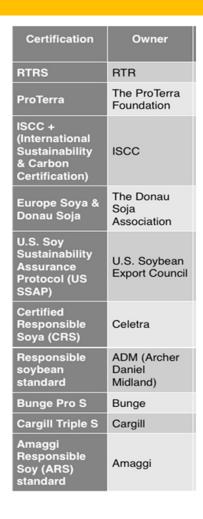

### SUSTAINABILITY STANDARDS FOR SOY IN GLOBAL MARKET

There are around 70 soy certifications.

- Majority of soy sustainability certification systems are often not independent
- One major issue with many of the soy certification systems is that they are run by the soy traders themselves rather than an independent body

Amaggi Responsible Soy Standard

ADM Responsible Soybean Standard

Louis Dreyfus Company (LDC) program for Sustainable Agriculture