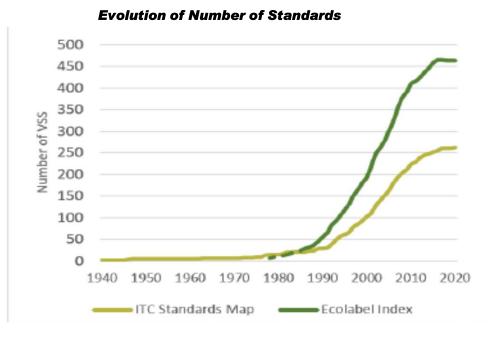

#### EMERGENCE OF SUSTAINABILITY STANDARDS IN AGRICULTURE

- ☐ Hundreds of sustainability standards have emerged over the last three decades as market tools that enhance sustainable development in the agriculture sector
- □ Sustainability standards first came to the forefront in the 1980s, with standards like Organic (IFOAM) and the Rainforest Alliance
- ☐ The first VSS with global reach was launched in the fields of agriculture, forestry, as well as in the fair-trade arena
- □ VSS are widely used to govern environmental, social and ethical issues in global supply chains