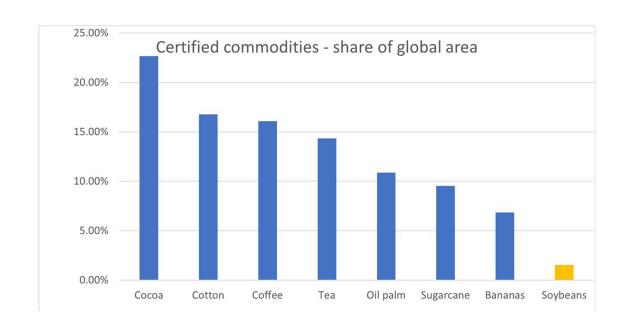

#### **VOLUNTARY SUSTAINABILITY STANDARDS COMPLIANT SOY IN GLOBAL MARKET**

According to IISD study, globally less than 3% of soybeans are produced in compliance with sustainability standards

Note: Conventional production volumes do not comply with a VSS, while VSS-compliant production volumes refer to cotton produced in compliance with at least one VSS. Production volumes that are defined as potentially VSS compliant cannot be definitively identified as conventional or VSS compliant with the data currently available.

Source: FiBL-ITC-SSI survey 2021

14