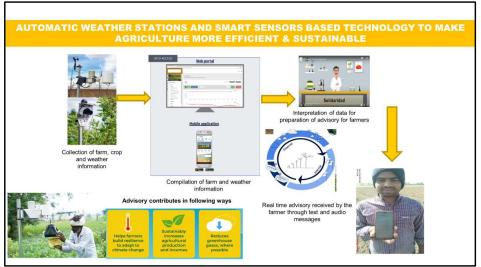

# IoT based Solutions and Regenerative Agriculture to Build Climate Resilience

SMART AGRI Hub facilitate the convergence of scientific data using disruptive technologies such as mobile/cloud computing, Internet of Things (IoT) etc. Team of experts is engaged for monitoring, assessment and generation of real-time advisories and technical knowledge support

The International Centre of Excellence for Regenerative Agriculture has been established in Madhya Pradesh, India for large scale promotion of regenerative agriculture.