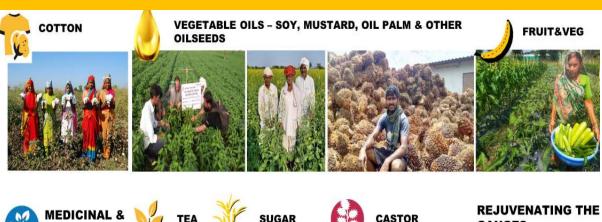

#### Solidaridad Promotes Sustainable Supply Chain Across Various Agri Commodities in India

AROMATIC

- CASTOR REJUVENATING THE GANGES
- We are recognized as knowledge resource agency for sustainability solutions in the vegetable oil sector in the country
- We work towards improving supply chain efficiency and inclusivity of farmers in the supply chain through Farmer Producer Organizations (FPOs)
- We are expert in on-ground implementation of public-private partnerships programmes for sustainable agriculture and livelihood of smallholder farmers

We are working with around 1.5 million farmers Across Various Cropping Systems in 15 States of India and preparing them for Regenerative & Climate Smart Production